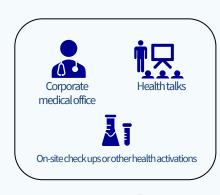

## **Corportate Medical Office**

**AXA Keralty** offers a wide range of medical services tailored specifically to your needs. You can choose between on-site activations, health talks, and AXA Keralty's corporate medical office services, which can be installed directly where your company is located.