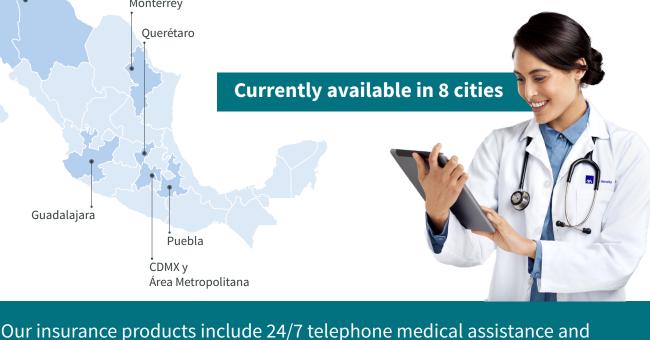

Register, cancel, and change your insured population

**Clinics** and healthcare providers. The perfect solution for companies that want to complement their existing **health** insurance or companies looking