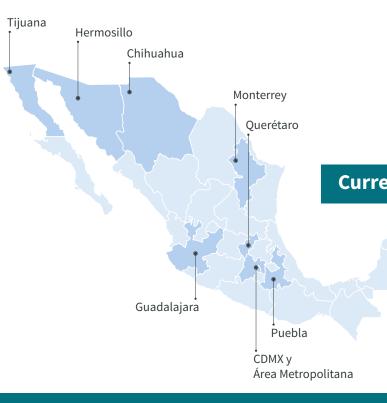

Register, cancel, and change your insured population

**Clinics** and healthcare providers. The perfect solution for companies that want to complement their existing **health** insurance or companies looking