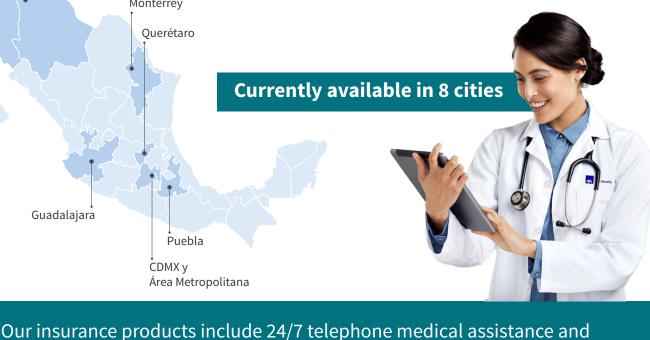

Register, cancel, and change your insured population

**Clinics** and healthcare providers. The perfect solution for companies that want to complement their existing **health** insurance or companies looking

therapy, etc.) in **AXA Keralty's Health** 

Offers primary care services (like consultations, lab studies, physical

for a more affordable solution. **Corporate Medical Office** 

AXA Keralty offers a wide range of medical